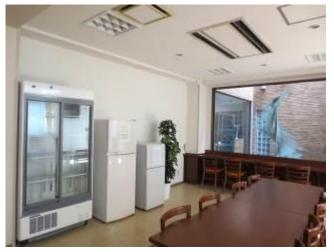

# Photo Gallery of Dormy Hirai 2

< 食堂 Dining room >

< 食堂 Dining room >

<キッチン Kitchen >

< ランドリー Laundry >

< 浴室 Public bath >

< 浴室内シャワー Shower room in public bath >

< 管理人室 Dorm manager's office >