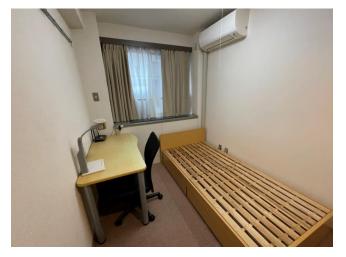

# 3. Individual Facilities (in each room) Room size: approx. 9.02 m<sup>2</sup>

Air-conditioner, bed, desk, chair, lighting (room, desk), Closet, bookshelf, Wi-Fi, TV-outlet,

< ラウンジ Lounge >

< 部屋 Room >

< 寮の屋上からの眺望 View from rooftop >