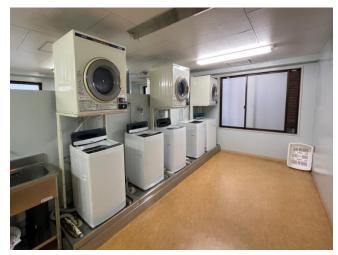

# Photo Gallery of Dormy Hirai 2

< 食堂 Dining room >

< 食堂 Dining room >

<キッチン Kitchen >

< ランドリー Laundry >

< 浴室 Public bath >

< 浴室内シャワー Shower room in public bath >

< 管理人室 Dorm manager's office >