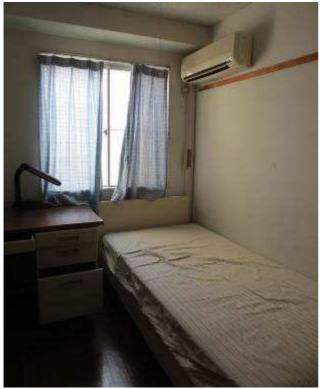

Dining room, kitchen, bath & shower rooms, laundry area, bike-parking lot, TV

3. Individual Facilities (in each room) Room size: 8.10 m<sup>2</sup> Air-conditioner, bed, desk, chair, lighting (Room, Desk), closet, bookshelf, Internet, TV-outlet, IP-Telephone

## Photo Gallery of Dormy Nakakasai

< 外観 External Appearance >

< 食堂 Dining Room >

< 部屋 Room >

< シャワーブース Shower Room >

< 浴場 Bathing area >

< ランドリー Laundry >

< 廊下 Corridor >