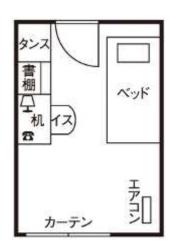

Dining room, kitchen, bath & shower rooms, laundry area, bike-parking lot, TV

3. Individual Facilities (in each room) Room size: 8.10 m<sup>2</sup> Air-conditioner, bed, desk, chair, lighting (Room, Desk), closet, bookshelf, Internet, TV-outlet, IP-Telephone