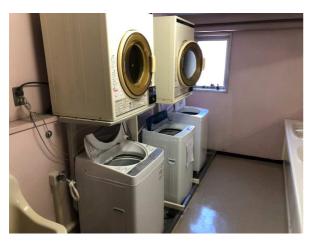

< ランドリー Laundry >

<個人ロッカー Private locker>

< 玄関 Entrance >

< 商店街 Shopping district >