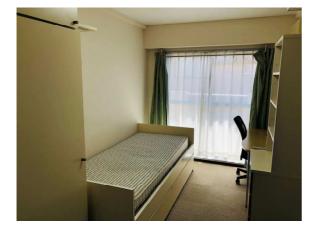

Fax (Superintendent):

Dining room, kitchen, bath & shower rooms, laundry area, TV

Individual Facilities (in each room) Room size: 9.60 m<sup>2</sup>
Air-conditioner, bed, desk, chair, lighting (Room, Desk), closet, bookshelf, Internet, TV-outlet, IP-Telephone

Shimokitazawa to Ichigaya by Odakyu and JR Sobu Line: 25 minutes (Direct)

小田急線、JR総武線 下北沢⇔市ヶ谷 25 分(直通)

< 下北沢駅 Shimokitazawa station >

< 外観 External Appearance >

< 管理人室 Dorm manager's office >

< 部屋 Room >

< 浴場 Bathing area >