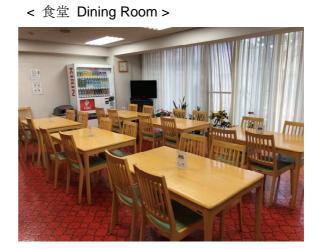

Fax (Superintendent):

Dining room, kitchen, bath & shower rooms, laundry area, TV

Individual Facilities (in each room) Room size: 9.60 m<sup>2</sup>
Air-conditioner, bed, desk, chair, lighting (Room, Desk), closet, bookshelf, Internet, TV-outlet, IP-Telephone

Shimokitazawa to Ichigaya by Odakyu and JR Sobu Line: 25 minutes (Direct)

小田急線、JR総武線 下北沢⇔市ヶ谷 25 分(直通)

< 下北沢駅 Shimokitazawa station >

< 外観 External Appearance >

< 管理人室 Dorm manager's office >

< 部屋 Room >

< 浴場 Bathing area >