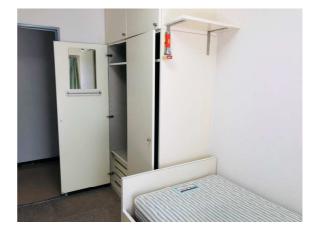

Fax (Superintendent):

Dining room, kitchen, bath & shower rooms, laundry area, TV

Individual Facilities (in each room) Room size: 9.60 m<sup>2</sup>
Air-conditioner, bed, desk, chair, lighting (Room, Desk), closet, bookshelf, Internet, TV-outlet, IP-Telephone

Shimokitazawa to Ichigaya by Odakyu and JR Sobu Line: 25 minutes (Direct)

小田急線、JR総武線 下北沢⇔市ヶ谷 25 分(直通)

< 下北沢駅 Shimokitazawa station >

< 外観 External Appearance >

< 管理人室 Dorm manager's office >

< 部屋 Room >

< 浴場 Bathing area >