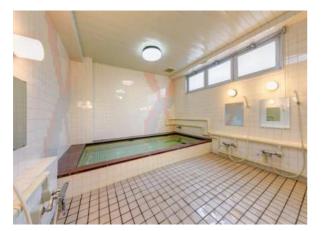

Fax (Superintendent):

Dining room, kitchen, bath & shower rooms, laundry area, TV

Individual Facilities (in each room) Room size: 9.60 m<sup>2</sup>
Air-conditioner, bed, desk, chair, lighting (Room, Desk), closet, bookshelf, Internet, TV-outlet, IP-Telephone

Shimokitazawa to Ichigaya by Odakyu and JR Sobu Line: 25 minutes (Direct)

小田急線、JR総武線 下北沢⇔市ヶ谷 25 分(直通)

< 下北沢駅 Shimokitazawa station >

< 外観 External Appearance >

< 管理人室 Dorm manager's office >

< 部屋 Room >

< 浴場 Bathing area >