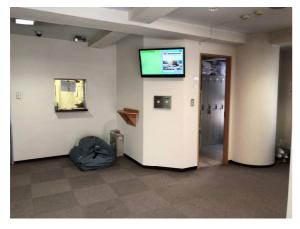

Shimokitazawa to Ichigaya by Odakyu and JR Sobu Line: 25 minutes (Direct)

小田急線、JR総武線 下北沢⇔市ヶ谷 25 分(直通)

< 下北沢駅 Shimokitazawa station >

< 外観 External Appearance >

< 管理人室 Dorm manager's office >

< 部屋 Room >

< 浴場 Bathing area >