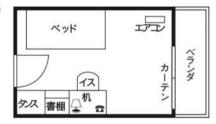

Fax (Superintendent):

Dining room, kitchen, bath & shower rooms, laundry area, TV

Individual Facilities (in each room) Room size: 9.60 m<sup>2</sup>
Air-conditioner, bed, desk, chair, lighting (Room, Desk), closet, bookshelf, Internet, TV-outlet, IP-Telephone

Shimokitazawa to Ichigaya by Odakyu and JR Sobu Line: 25 minutes (Direct)

小田急線、JR総武線 下北沢⇔市ヶ谷 25 分(直通)

< 下北沢駅 Shimokitazawa station >

< 外観 External Appearance >

< 管理人室 Dorm manager's office >

< 部屋 Room >

< 浴場 Bathing area >