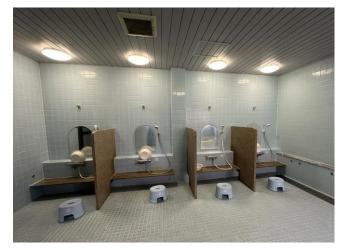

#### < 浴室 Public bath >

< プライベートシャワー Private shower room >

< 廊下 Corridor >

< 部屋 Room >