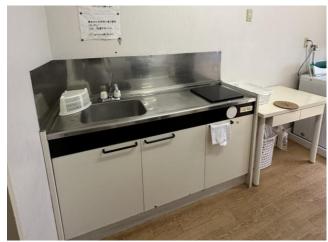

# Hosei University Higashi-Koganei Dormitory Photo Gallery

< 外観 External appearance >

< 食堂 Dining room >

< ランドリー Laundry >

< キッチン Kitchen >

#### 2. Common/Shared Facilities

Dining room, kitchen, public bath, private shower room, Washing machine, drying machine (paid), bike-parking lot, TV, refrigerator, microwave