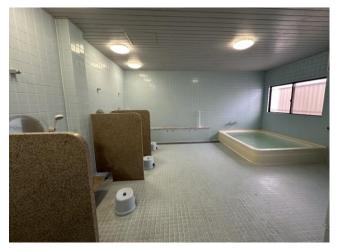

#### < 浴室 Public bath >

< プライベートシャワー Private shower room >

< 廊下 Corridor >

< 部屋 Room >

#### 2. Common/Shared Facilities

Dining room, kitchen, public bath, private shower room, Washing machine, drying machine (paid), bike-parking lot, TV, refrigerator, microwave