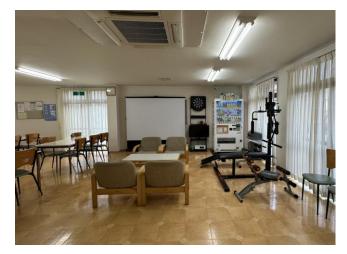

# Hosei University Higashi-Koganei Dormitory Photo Gallery

< 外観 External appearance >

< 食堂 Dining room >

< ランドリー Laundry >

< キッチン Kitchen >

#### 2. Common/Shared Facilities

Dining room, kitchen, public bath, private shower room, Washing machine, drying machine (paid), bike-parking lot, TV, refrigerator, microwave