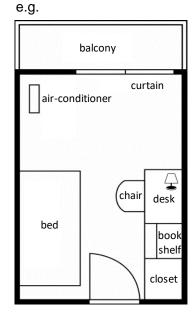

#### 3. Individual Facilities (in each room) Room size: approx. 13.77 m<sup>2</sup>

Air-conditioner, bed, desk, chair, lighting (room, desk), Closet, bookshelf, Wi-Fi, TV-outlet