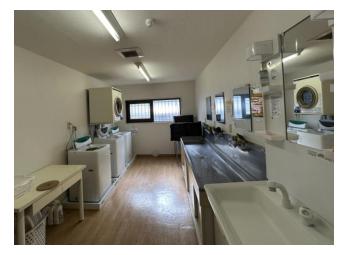

# Hosei University Higashi-Koganei Dormitory Photo Gallery

< 外観 External appearance >

< 食堂 Dining room >

< ランドリー Laundry >

< キッチン Kitchen >

#### 2. Common/Shared Facilities

Dining room, kitchen, public bath, private shower room, Washing machine, drying machine (paid), bike-parking lot, TV, refrigerator, microwave