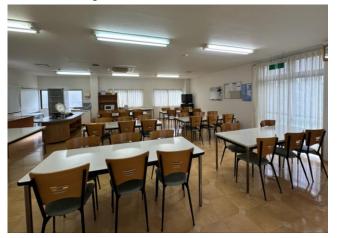

# Hosei University Higashi-Koganei Dormitory Photo Gallery

< 外観 External appearance >

< 食堂 Dining room >

< ランドリー Laundry >

< キッチン Kitchen >