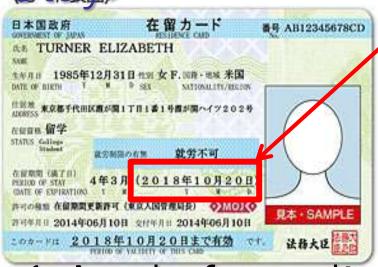

#### **Expiration Date**

You should keep the expiration date of your period of stay in your mind.

Applications are accepted <u>3</u> months before the expiration

1 Apply for online system

https://www.global.hosei.ac.jp/programs/gairyu/zaigaku/zairyu/koushin/

2 Prepare for other required documents

< Permission for Extending Period of

Stay>
If you overstay your period of stay
by even just ONE day, you are
considered an illegal immigrant.

★Keep in mind your expiration date.